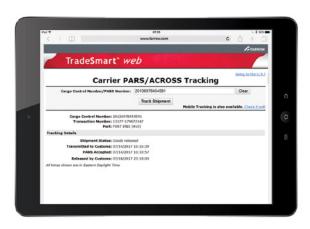

The service provides status on shipments headed in either direction across the border and is an extension of the PARS/ACROSS and PAPS tracking applications accessible from any web-enabled PC.

Check out this easy-to-use technology!

#### From your web-enabled mobile device:

- Track U.S. bound shipments at http://m.farrow.com/paps.wml
- Track Canada bound shipments at http://m.farrow.com/pars.wml

### **Crossing into Canada?**

http://m.farrow.com/pars

- 1 Enter your PARS number
- 2 View real-time shipment details