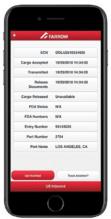

This user friendly app enables drivers to register for PARS (Canadian import) or PAPS (U.S. import) notifications from the cab of their truck.

By downloading this one app, drivers can see northbound or southbound shipments or easily register for notices from the Mobile Tracking app. This new app also provides the ability to monitor release for hot shipments remotely, in order to keep up-to-date. Screens are designed for ease of viewing and portrayal of relevant information.

#### **KEY FEATURES**

- With this new release, Farrow introduces barcode scanning. Users can now scan their shipment documents with their phone camera and the tracking details will be auto filled.
- Select type of communication you prefer whether voicemail notification or email notification.
- Request updates based on the multiple stages of a transaction (i.e. with PARS "accepted" or PARS "released")

**APPLICATION NAME** FARROW TRACKER

AVAILABLE FOR ANDROID IPHONE

SCAN THIS QR CODE
TO DOWNLOAD

**Specifications:** Available on Android 4.4 (KitKat and later) and iOS (9.0 and later)