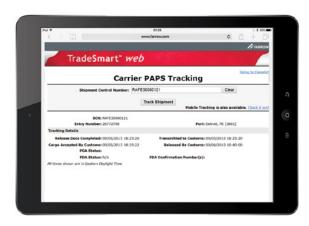

The service provides status on shipments headed in either direction across the border and is an extension of the PARS/ACROSS and PAPS tracking applications accessible from any web-enabled PC.

Check out this easy-to-use technology!

#### From your web-enabled mobile device:

- Track U.S. bound shipments at http://m.farrow.com/paps.wml
- Track Canada bound shipments at http://m.farrow.com/pars.wml

### Crossing into the U.S.?

http://m.farrow.com/paps

- 1 Enter your **PAPS** number
- 2 View real-time shipment details